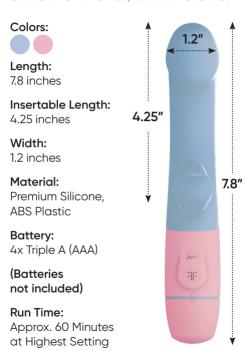

## RABBIT USER MANUAL

# RABBIT YOUR NEW FIX



20 POWERFUL SETTINGS



WATERPROOF



POWERFUL MOTOR



**RUN TIME: APPROX 60 MIN** 



**BATTERIES: 4 TRIPLE (AAA)** 

#### SPECIFICATIONS / DIMENSIONS:



#### **HOW TO USE**

- Open cap by unscrewing the top to the left (counterclockwise).
- Remove the battery casement and insert four (4) triple A (AAA) batteries according to the markings inside.
- Align the cap and twist to the right until the thread marks match and the top is closed.
- Press and hold (1F) to turn on. Click once to cycle through the 20 vibration modes.
- To use Boost mode, press once.
   Toy will stay in Boost mode for 10 seconds then return to the previous vibration mode.
- 6. Press and hold (1F) to turn off.

#### **CLEANING AND STORAGE**

- Always clean toy before and after each use.
- ONLY use a toy cleaner specifically formulated to clean and sanitize adult toy products. After cleaning, rinse with warm water before use.
- Allow toy to air dry. Do not use any other m